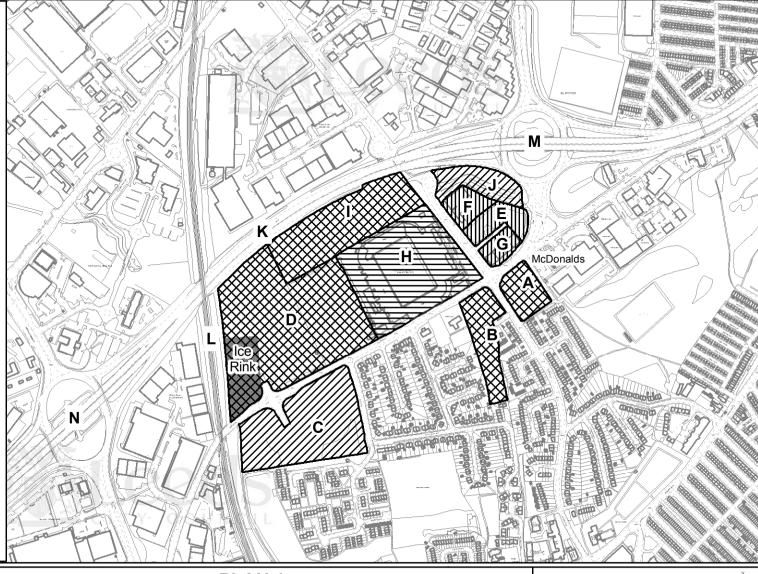

## Legend

Leeds City Council ownership

0.71 hectares 1.76 acres 1.17 hectares 2.90 acres 6.24 hectares 15.42 acres 2.83 hectares 7.00 acres

**TOTAL** 10.95 hectares 27 08 acres

Buildings/Land leased or on licence From Leeds City Council

0.64 hectares 1.57 acres 1.25 acres 0.50 hectares 0.35 hectares 0.86 acres

**TOTAL** 1.49 hectares 3.68 acres

Leased to Leeds United A.F.C.

4.32 hectares 10.67 acres

**TOTAL** 4.32 hectares 10.67 acres

Other ownership

3.24 hectares 8.01 acres 2.29 acres 0.92 hectares

10.30 acres TOTAL 4.16 hectares

(c) Crown Copyright and database right [2011] Ordnance Survey LA100019567

PLAN 1

**ELLAND ROAD OWNERSHIP PLAN BEESTON, LEEDS LS11**  PREP BY B. HAZELWOOD

10/05/2011 DATE

OS No SE2831SW

Scale 1:7,500

**PLAN No** 10862/J